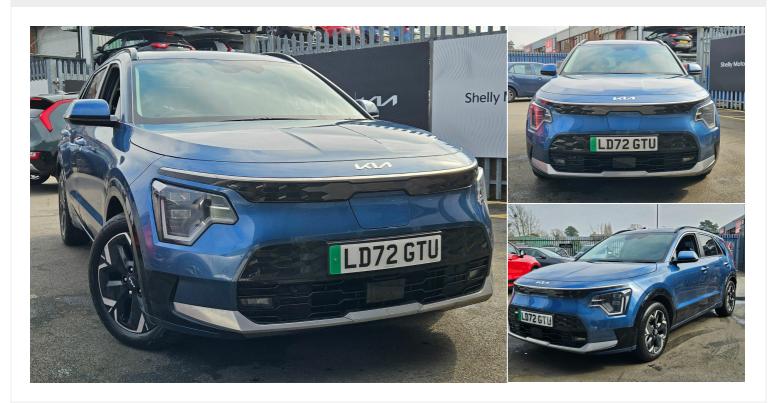

## 2022(72) Kia Niro

£23,980

150kW 4 65kWh 5dr Auto Automatic

Registered 2022(72)

Mileage 19,074 miles

**Engine Size** N/A

**Fuel Type** Electric

**Transmission** Automatic